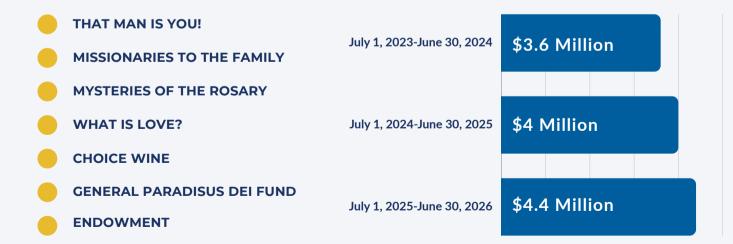

## \$12,000,000 | THREE-YEAR GOAL

## All gifts made to Paradisus Dei programs, endowment, or our general fund during the campaign period count towards the campaign goal.