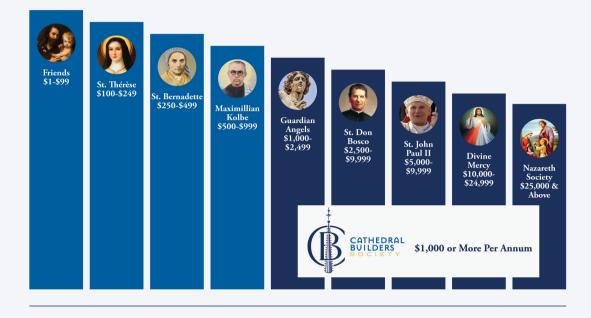

nzales, and Isaac Mannella.
Front row - Mike Dicosola, Anne Bass, Gabrielle Brown, Anne Marie Knight, Emily Rodriguez, and Ben Novosad. Not pictured: Steve Bollman, Michael Gormley, Andrea Johnson, Connie Klenke, Katie Novosad, Lynne Padegimas, Kristina Poirier, and Liz Rodriguez.

## Sustaining Organizational Goals



- Create stunningly beautiful and rich Catholic content.
- Build a foundation of Catholic family life for generations to come.
- Help countless souls discover the superabundance of God.
- Inspire others to ask deep questions, and to pursue the truth about relationships, love, marriage, and family life.
- Help men become better fathers, husbands, and grandfathers.
- Teach couples the art of Catholic family life.
- Call the faithful into deeper prayer.

**Giving Societies** 



## Campaign Naming Opportunities

| Entire Office Center               | \$500,000    |
|------------------------------------|--------------|
| Film/Production Studio/Event Space | \$150,000    |
| Chapel                             | \$100,000    |
| Mark Hartfiel's Office             | \$50,000     |
| Conference Room                    | \$50,000     |
| Development Office                 | \$25,000     |
| Program Coordination Office        |              |
| Spare Work Office                  | \$25,000     |
| Work Room                          | \$10,000     |
| MTTF Work Cubicles                 | \$5,000/each |
| TMIY Work Cubicles                 | \$5,000/each |
|                                    |              |



Office Center Entrance



**Conference Room** 



Film/Prod