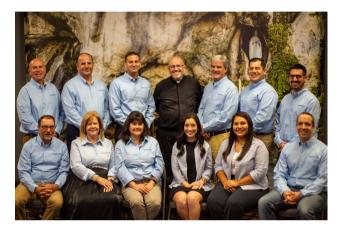

## Paradisus Dei®

Pictured above (L-R): Back row - Al Juarez, Len Bertolini, Mark Hartfiel, Fr. Peter Towsley, Tom Lloyd, Jamie Gonzales, and Isaac Mannella.
Front row - Mike Dicosola, Anne Bass, Gabrielle Brown, Anne Marie Knight, Emily Rodriguez, and Ben Novosad. Not pictured: Steve Bollman, Michael Gormley, Andrea Johnson, Connie Klenke, Katie Novosad, Lynne Padegimas, Kristina Poirier, and Liz Rodriguez.