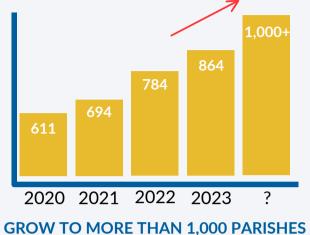

#### Ministry Growth

Paradisus Dei is thriving like never before in its history. Our flagship program, That Man ls You!. continues to at grow an unprecedented pace and is now in more than 860 parishes across the world. Newer programs and initiatives like Missionaries to the Family and Mysteries of the Rosary are bearing abundant fruit as well, and our newest highly promising program, What Is Love?, will be launched in 2024.